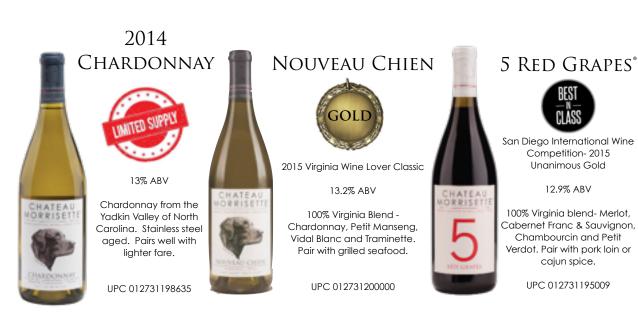

11.8% ABV

American semi-sweet Riesling blend with gromas of citrus and apricot. Pair with fruits, cheeses, fish or spicy foods.

UPC 12731195009

RCHIVAL

Blend of Merlot, Petit Verdot, Cabernet Franc and Sauvianon. Great with steak or lasagna.

13.2% ABV

UPC 012731200093

RRISETT