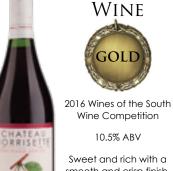

UPC 12731198697

2016 Wines of the South Wine Competition

10.5% ABV

Refreshingly sweet dessert style wine blended with Niagara grapes. Great sipper or try it with sponge cake or barbecue.

UPC 012731198673