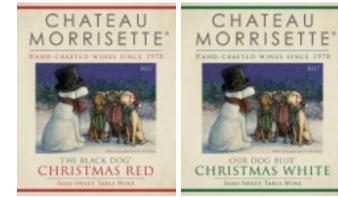

### CHRISTMAS LABELS

Our Dog Blue® and The Black Dog® are offered during the holiday season with a special Christmas label. Original art for the 2017 label called Frosty the Snow Lab, painted by Kathleen Harte Gilsenan. Limited Supply. Order before September 1, 2017 for delivery in October.

### RED: UPC 012731198536

#### WHITE: UPC 012731195016